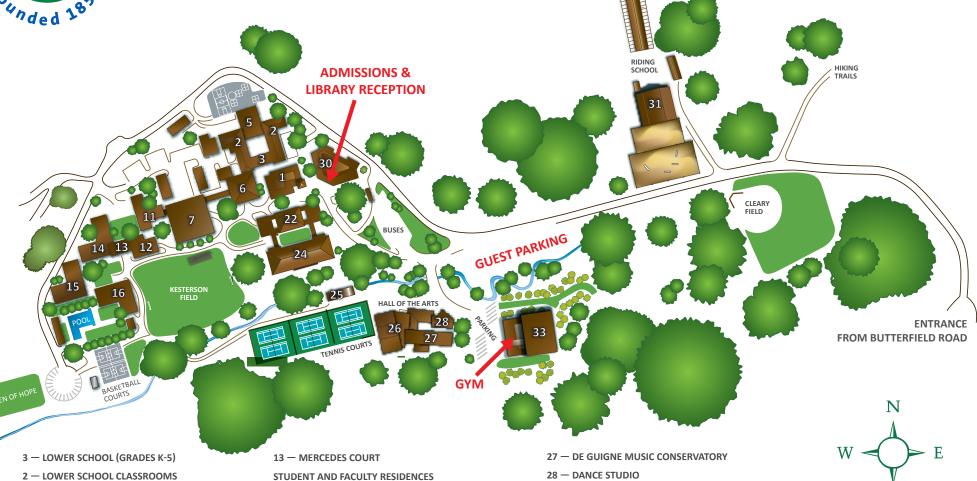

## **SAN DOMENICO SCHOOL**

- 22 MIDDLE SCHOOL (GRADES 6-8)
- 24 UPPER SCHOOL (GRADES 9-12)
- 1 SISTER M. MAURICE POWERS, O.P. **SCIENCE & TECHNOLOGY CENTER**
- 5 LOWER SCHOOL ASSEMBLY HALL
- 6 DOMINICAN HALL
- 7 PATRICIA TOBIN COOPER DINING HALL FIRESIDE ROOM
- 11 SISTERS RESIDENCE

- 14 EAST DORM
- 15 NORTH DORM / HEALTH SERVICES
- 16 WEST DORM
- 25 DINO R. GHILLOTTI MOTTA VISUAL ARTS CENTER
- 26 CAROL FRANC BUCK HALL OF THE ARTS FAITH Y. FRANCE GALLERY (HOTA LOBBY) BETTYE POETZ FERGUSON HALL
- 30 ALICE DUPAS BROWN LIBRARY **ADMISSIONS / ADVANCEMENT / BUSINESS OFFICES** 3D LAB
- 31 RIDING SCHOOL
- 33 TAMARA A. VALLEY ATHLETIC CENTER